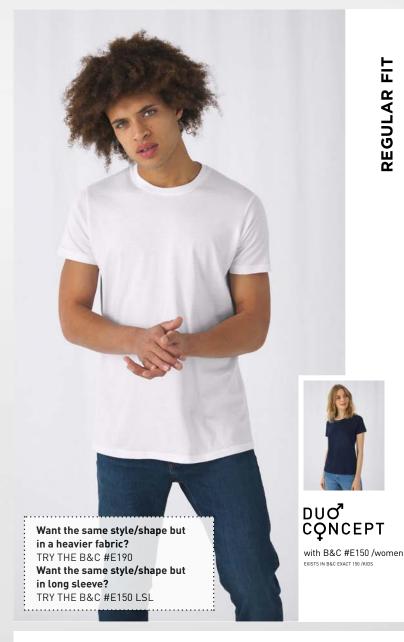

# The modern tubular short-sleeve

**T-shirt** with contemporary look and the unchanged 150g fabric quality by B&C for 20 years.

# #Style/Fit

- Mainstream contemporary fit #allpurposes
- Tubular construction #movement
- Thin collar rib for modern appearance #uptodate
- Back necktape for a clean finish #comfort
- Same 41 colours for men & women #perfectduo
- 9 sizes XS to 5XL #fitsall
- Satin label #ultrasofttouch

## #Quality/Handfeel

- Made of 100% cotton #protectmyskin #0eko-Tex100
- Resistant fabric and soft handfeel #ringspun
- Unchanged proven B&C quality fabric #20years
- Middle weight fabric 150 gsm #whatevertheweather