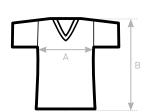

REY, ROYAL BLUE AND RED

# #Style/Fit

- Mainstream contemporary fit #allpurposes
- Tubular construction #movement
- Thin collar rib for modern appearance #uptodate
- Back necktape for a clean finish #comfort
- Same 41 colours for men & women #perfectduo
- 9 sizes XS to 5XL #fitsall
- Satin label #ultrasofttouch

## #Quality/Handfeel

- Made of 100% cotton #protectmyskin #0eko-Tex100
- Resistant fabric and soft handfeel #ringspun
- Unchanged proven B&C quality fabric #20years
- Middle weight fabric 150 gsm #whatevertheweather

## **#Printability/Decoration**

- Very smooth and even surface for bright and crisp printing results #details
- Tested and approved for all standard printing techniques applicable on cotton #beinspired
- Folded in box to ease the decoration process #makemylifeeasy



# SIZES [CM]