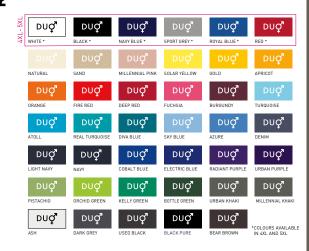

# #Style/Fit

- Mainstream contemporary fit #allpurposes
- Tubular construction #movement
- Thin collar rib for modern appearance #uptodate
- Back necktape for a clean finish #comfort
- Same 41 colours for men & women #perfectduo
- 9 sizes XS to 5XL #fitsall
- Satin label #ultrasofttouch